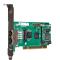

## Digium TE236 Two Span Digital T1/E1/J1/PRI PCI 3.3V/5.0V Card and Hardware Echo Cancellation VPM064 (1TE236BF)

Product Name: Digium TE236 Two Span Digital T1/E1/J1/PRI PCI 3.3V/5.0V Card and Hardware Echo

Cancellation VPM064 (1TE236BF)

Manufacturer: -

Model Number: 1TE236BF

Please Note: This product has been discontinued. Please see the Digium Asterisk Cards for an alternative.

Digium TE236 Two Span Digital T1/E1/J1/PRI PCI 3.3V/5.0V Card and Hardware Echo Cancellation VPM064 (1TE236BF)

� 2 x RJ48 Interface Ports

� Up to 48 (T1/J1) or 60 (E1) simultaneous calls

ï¿⅓ Selectable T1, E1, or J1 Mode

� PCI 3.3V/5.0V

i¿½ Hardware Echo Cancellation with TE236BF model

Price: £1,051.10